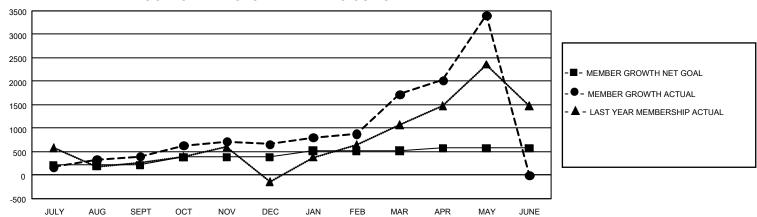

## GOALS AND ACTUAL MEMBERS CUMULATIVE

| DROPPED CLUBS: 14 |       | 537 CLUBS OF 779 ADDED 1<br>OR MORE NEW MEMBERS | GENDER DISTRIBUTION                  |                 |  |
|-------------------|-------|-------------------------------------------------|--------------------------------------|-----------------|--|
|                   |       |                                                 | MALE                                 | 17,978 (76.99%) |  |
|                   |       |                                                 | FEMALE                               | 5,368 (22.99%)  |  |
| DROPPED MEMBERS   |       |                                                 | NON BINARY                           | 0 (0.00%)       |  |
| DECEASED          | 36    |                                                 | PREFER NOT TO ANSWER                 | 4 (0.02%)       |  |
| CLUB CANCELLED    | 258   |                                                 | TOTAL FAMILY UNIT MEMBERS 11,16      |                 |  |
| OTHER             | 1,649 | CLICK HERE FOR                                  |                                      |                 |  |
| TOTAL             | 1,943 | <u>CUMULATIVE MEMBERSHIP</u><br><u>DATA</u>     | FAMILY MEMBERS PAYING HALF DUES 7,87 |                 |  |

| Members               |                           |                         |                                              |  |  |  |  |  |
|-----------------------|---------------------------|-------------------------|----------------------------------------------|--|--|--|--|--|
| RESULTS FOR 2022-2023 |                           |                         |                                              |  |  |  |  |  |
| QUARTER               | MEMBER GROWTH NET<br>GOAL | MEMBER GROWTH<br>ACTUAL | DROPPED MEMBERS ACTUAL (including transfers) |  |  |  |  |  |
| JULY/AUG/SEF          | PT 209                    | 1,043                   | 555                                          |  |  |  |  |  |
| OCT/NOV/DEC           | 173                       | 859                     | 561                                          |  |  |  |  |  |
| JAN/FEB/MAR           | 139                       | 1,503                   | 296                                          |  |  |  |  |  |
| APR/MAY/JUNI          | 53                        | 2,494                   | 532                                          |  |  |  |  |  |