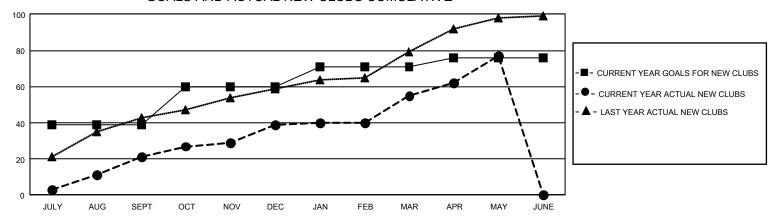

## GOALS AND ACTUAL NEW CLUBS CUMULATIVE

## GMT Constitutional Area 6, Group C

REPORT DOES NOT INCLUDE CLUBS IN UNDISTRICTED AREAS.

|               | Club          | os          |               |               | Mei                   |
|---------------|---------------|-------------|---------------|---------------|-----------------------|
|               | RESULTS FOR   | R 2022-2023 |               |               | RESULTS F             |
| QUARTER       | NEW CLUB GOAL | NEW CLUBS   | DROPPED CLUBS | QUARTER MEMB  | ER GROWTH NET<br>GOAL |
| JULY/AUG/SEPT | 117           | 21          | 1             | JULY/AUG/SEPT | 209                   |
| OCT/NOV/DEC   | 63            | 18          | 12            | OCT/NOV/DEC   | 173                   |
| JAN/FEB/MAR   | 33            | 16          | 1             | JAN/FEB/MAR   | 139                   |
| APR/MAY/JUNE  | 15            | 22          | 0             | APR/MAY/JUNE  | 53                    |